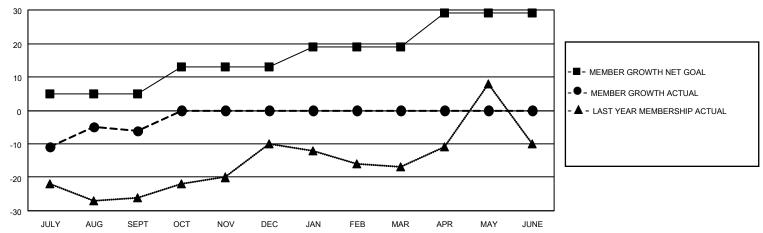

#### GOALS AND ACTUAL MEMBERS CUMULATIVE

| DROPPED CLUBS: 0 |    | 11 CLUBS OF 43 ADDED 1 OR<br>MORE NEW MEMBERS | GENDER DISTRIBUTION                |              |  |
|------------------|----|-----------------------------------------------|------------------------------------|--------------|--|
|                  |    | MORE NEW MEMBERS                              | MALE                               | 690 (62.22%) |  |
|                  |    |                                               | FEMALE 419 (37.78%)                |              |  |
| DROPPED MEMBERS  |    |                                               | NON BINARY                         | 0 (0.00%)    |  |
|                  |    |                                               | PREFER NOT TO ANSWER               | 0 (0.00%)    |  |
| DECEASED         | 2  |                                               |                                    | ,            |  |
| CLUB CANCELLED   | 0  | CLICK HERE FOR CUMULATIVE                     | TOTAL FAMILY UNIT MEMBERS          | 173          |  |
| OTHER            | 26 | MEMBERSHIP DATA                               |                                    |              |  |
| TOTAL            | 28 |                                               | FAMILY MEMBERS PAYING HALF DUES 88 |              |  |
|                  |    |                                               |                                    |              |  |

## District 5 NW

| Clubs RESULTS FOR 2021-2022 |               |           |               | Members               |                       |                         |                                                    |
|-----------------------------|---------------|-----------|---------------|-----------------------|-----------------------|-------------------------|----------------------------------------------------|
|                             |               |           |               | RESULTS FOR 2021-2022 |                       |                         |                                                    |
| QUARTER                     | NEW CLUB GOAL | NEW CLUBS | DROPPED CLUBS | QUARTER MEMB          | ER GROWTH NET<br>GOAL | MEMBER GROWTH<br>ACTUAL | DROPPED<br>MEMBERS ACTUAL<br>(including transfers) |
| JULY/AUG/SEPT               | 1             | 0         | 0             | JULY/AUG/SEPT         | 5                     | 22                      | 28                                                 |
| OCT/NOV/DEC                 | 1             | 0         | 0             | OCT/NOV/DEC           | 8                     | 0                       | 0                                                  |
| JAN/FEB/MAR                 | 0             | 0         | 0             | JAN/FEB/MAR           | 6                     | 0                       | 0                                                  |
| APR/MAY/JUNE                | 1             | 0         | 0             | APR/MAY/JUNE          | 10                    | 0                       | 0                                                  |