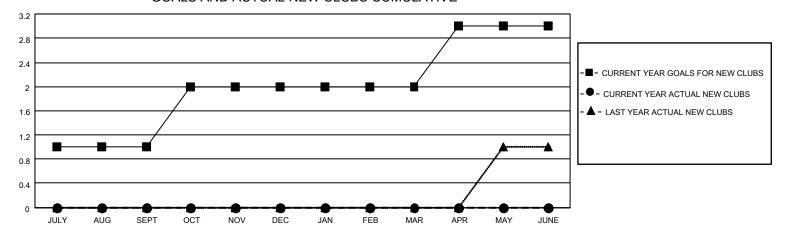

#### GOALS AND ACTUAL NEW CLUBS CUMULATIVE

## District 5 NW

| Clubs RESULTS FOR 2021-2022 |               |           |               | Members               |                       |                         |                                                    |
|-----------------------------|---------------|-----------|---------------|-----------------------|-----------------------|-------------------------|----------------------------------------------------|
|                             |               |           |               | RESULTS FOR 2021-2022 |                       |                         |                                                    |
| QUARTER                     | NEW CLUB GOAL | NEW CLUBS | DROPPED CLUBS | QUARTER MEMB          | ER GROWTH NET<br>GOAL | MEMBER GROWTH<br>ACTUAL | DROPPED<br>MEMBERS ACTUAL<br>(including transfers) |
| JULY/AUG/SEPT               | 1             | 0         | 0             | JULY/AUG/SEPT         | 5                     | 22                      | 28                                                 |
| OCT/NOV/DEC                 | 1             | 0         | 0             | OCT/NOV/DEC           | 8                     | 0                       | 0                                                  |
| JAN/FEB/MAR                 | 0             | 0         | 0             | JAN/FEB/MAR           | 6                     | 0                       | 0                                                  |
| APR/MAY/JUNE                | 1             | 0         | 0             | APR/MAY/JUNE          | 10                    | 0                       | 0                                                  |